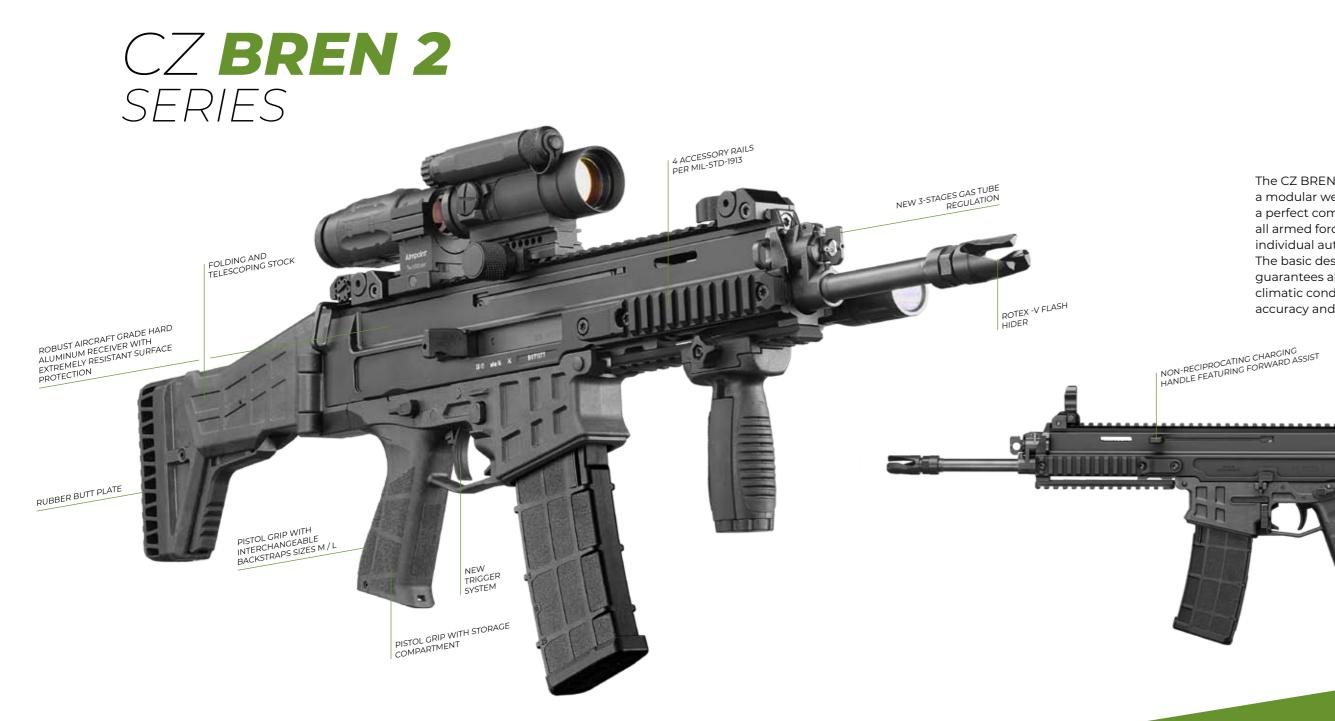

CZ military and law enforcement 2019 22-23

1100

The CZ BREN 2 model series is a modular weapons system offering a perfect comprehensive solution for all armed forces seeking a modern individual automatic firearm. The basic design of all the variants guarantees absolute reliability in any climatic conditions, constantly high accuracy and great user comfort.

5,56×45 MM NATO | 30

## CZ BREN 2

7,62×39 MM | 30

CZ CZ CZ CZ CZ

CZ E