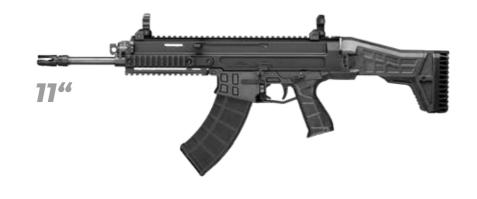

BR battle rifle is available in the powerful 7.62×51mm NATO cartridge. The superb build quality, design, and reliability of all of our assault and battle rifles is the direct result of our firearms manufacturing capabilities and experience acquired from the input and feedback on our weapons from the world's toughest special units and armed forces from around the world.

CZ military and law enforcement 2019 22-23

1100



The CZ BREN 2 model series is a modular weapons system offering a perfect comprehensive solution for all armed forces seeking a modern individual automatic firearm. The basic design of all the variants guarantees absolute reliability in any climatic conditions, constantly high accuracy and great user comfort.



5,56×45 MM NATO | 30







## CZ BREN 2

7,62×39 MM | 30







CZ CZ CZ CZ CZ

CZ E

# CZBREN 2 BR

#### 7,62×51 MM NATO 25

A cutting-edge individual automatic weapon combining the best qualities of the successful CZ BREN 2 model series with the popular and powerful 7.62×51 NATO cartridge.

The result is a new generation light battle rifle, characterized by exceptional reliability, high accuracy, outstanding ergonomics and easy control. In comparison with other assault rifles chambered in 5.56×45 NATO or 7.62×39 cartridges, the CZ BREN 2 BR boasts a considerably longer effective range and greater downrange energy at the point of impact while adding little additional weight to the weapon.



| MODEL       | CALIBRE    | MAGAZINE<br>CAPACITY | FRAME                      | BARREL<br>LENGTH (MM) | OVERALL LENGTH<br>WITH STOCK FOLDED<br>/ UNFOLDED-EXT