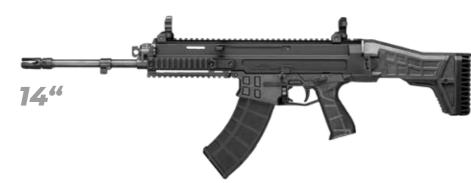

CZ military and law enforcement 2019 22-23

1100

The CZ BREN 2 model series is a modular weapons system offering a perfect comprehensive solution for all armed forces seeking a modern individual automatic firearm. The basic design of all the variants guarantees absolute reliability in any climatic conditions, constantly high accuracy and great user comfort.

5,56×45 MM NATO | 30

## CZ BREN 2

7,62×39 MM | 30

CZ CZ CZ CZ CZ

CZ E