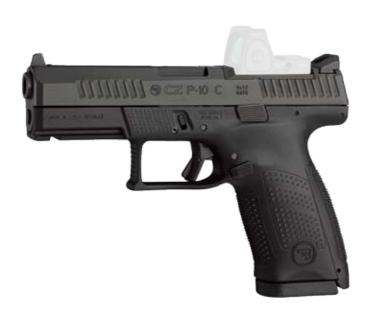

## CZ **P-10 C** OR 9×19 NATO

#### 9×19 NATO | 15

The P-10 C OR has a modified slide which offers users the ability to mount an optic on their pistol. The P-10 Series works well with optics or traditional sights due to the pistols low bore axis allowing shooters to engage targets at extended distances or co-witness their traditional sights accurately in the event their optic fails.