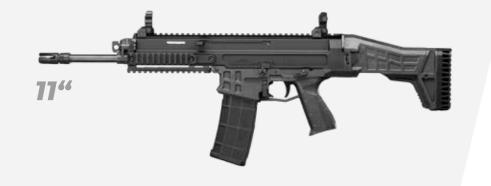

artridges. Additionally, our CZ BREN BR battle rifle is available in the powerful 7.62×51mm NATO cartridge. The superb build quality, design, and reliability of all of our assault and battle rifles is the direct result of our firearms manufacturing capabilities and experience acquired from the input and feedback on our weapons from the world's toughest special units and armed forces from around the world.

CZ military and law enforcement 2019 22-23

1100



The CZ BREN 2 model series is a modular weapons system offering a perfect comprehensive solution for all armed forces seeking a modern individual automatic firearm. The basic design of all the variants guarantees absolute reliability in any climatic conditions, constantly high accuracy and great user comfort.



5,56×45 MM NATO | 30







## CZ BREN 2

7,62×39 MM | 30







CZ CZ CZ CZ CZ

CZ E

# CZBREN 2 BR

#### 7,62×51 MM NATO 25

A cutting-edge individual automatic weapon combining the best qualities of the successful CZ BREN 2 model series with the popular and powerful 7.62×51 NATO cartridge.

The result is a new generation light battle rifle, characterized by exceptional reliability, high accuracy, outstanding ergonomics and easy control. In comparison with other assault rifles chambered in 5.56×45 NATO or 7.62×39 cartridges, the CZ BREN 2 BR boasts a considerably longer effective range and greater downrange energy at the point of impact while adding little additional weight to the weapon.



| MODEL       | CALIBRE    | MAGAZINE<br>CAPACITY | FRAME                      | BARREL<br>LENGTH (MM) | OVERALL LENGTH<b