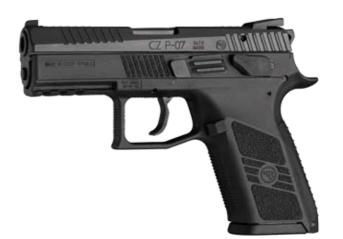

### CZ P-07 9×19 NATO

9×19 NATO | 15 (17) 9×21 | 15 (17) .380 AUTO | 15 .40 S&W | 12 (15)

A compact SA/DA pistol designed primarily for military and concealcarry situations, the P-07 is a pistol with an external hammer and durable polymer frame. This extremely popular model is remarkably accurate and reliable in all situations.