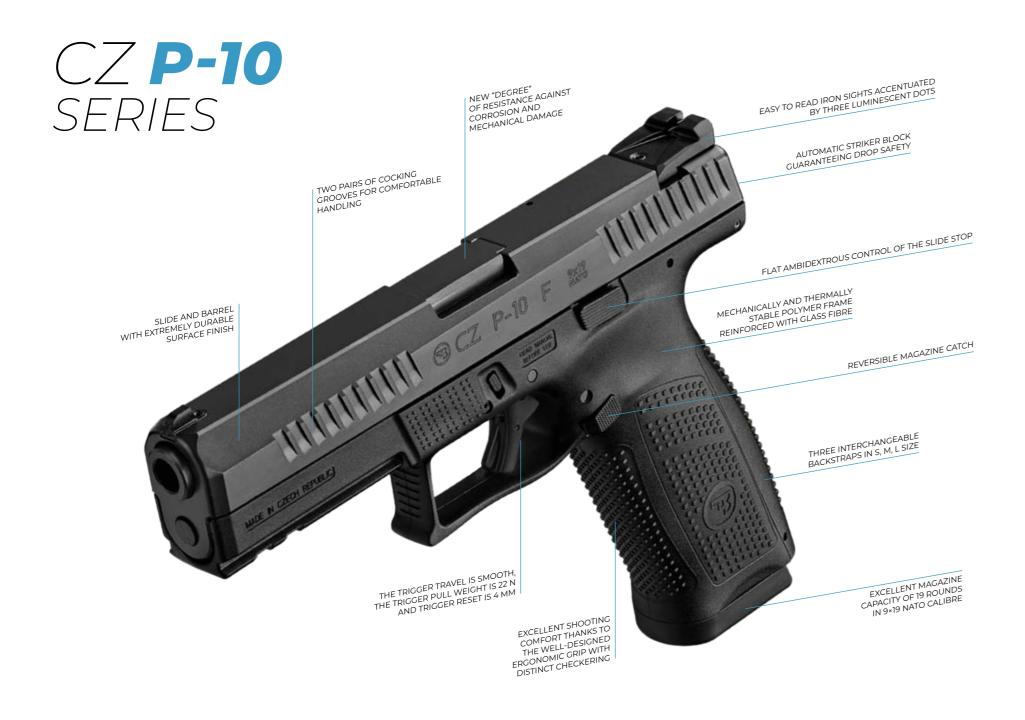

## CZ **P-10**

The highly advanced service and defense striker-fired CZ P-10 pistol meets all the requirements of the world's armed forces most demanding missions. Thanks to extensive collaboration between CZ and members of some of the world's most elite military and security forces, CZ has created an ergonomically-adjustable semiautomatic pistol which is extremely rugged, reliable, and accurate. Available in a variety of sizes, the P-10 series is available as a subcompact, compact, semi-compact, or full-sized version. The P-10 Series also offers models which include or can be adapted to use a variety of today's most modern optics sighting systems.

#### 9×19 NATO | 19

Introducing one of the newest P-10 versions, the P-10 F. This pistol offers shooters more firepower with the use of large-capacity magazines and better marksmanship thanks to a longer sight radius compared to the standard striker-fired P-10 Series.

#### 9×19 NATO | 15 (17)

A perfect model for polymer frame users who would like the concealability of a subcompact pistol with the dexterity and effectiveness of a full-sized barrel.

|              | CALIBRE   | MAGAZINE<br>CAPACITY | FRAME                  | GRIP<br>PANELS | TRIGGER<br>MECHANISM<br>OPERATION | SIGHTS                 | BARREL<br>LENGTH<br>(MM) | LENGTH,<br>HEIGHT, WIDTH<br>(MM) | WEIGHT<br>WITH EMPTY<br>MAGAZINE (G) | SAFETY FEATURES                                                                  |
|--------------|-----------|----------------------|------------------------|----------------|-----------------------------------|------------------------|--------------------------|----------------------------------|--------------------------------------|----------------------------------------------------------------------------------|
| F 9×19 NATO  | 9×19 NATO | 19                   | Highly durable polymer | -              | SFDA                              | Luminescent<br>Tritium | 114                      | 203 × 150 × 32                   | max. 800                             | Trigger safety (drop safety);<br>striker block (drop safety); trigger bar safety |
| SC 9×19 NATO | 9×19 NATO | 15 (17)              | Highly durable polymer | -              | SFDA                              | Luminescent<br>Tritium | 114                      | 203 × 132 × 32                   | max. 780                             | Trigger safety (drop safety);<br>striker block (drop safety); trigger bar safety |