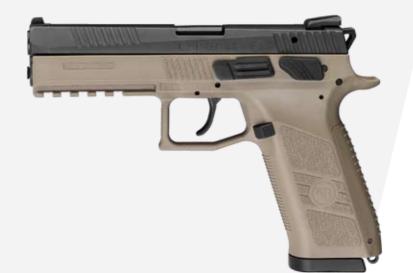

#### CZ **P-09** FDE 9×19 NATO

#### 9×19 NATO | 19 9×21 | 19 .40 S&W | 15

Committed to keeping our customers equipped with the latest technologies, we updated our CZ P-09 lineup by offering a standard P-09 in the popular Flat Dark Earth color with tritium sights. The P-09 FDE comes with interchangeable backstraps which enable the users to effortlessly adjust the pistol's ergonomics according to their own preferences.