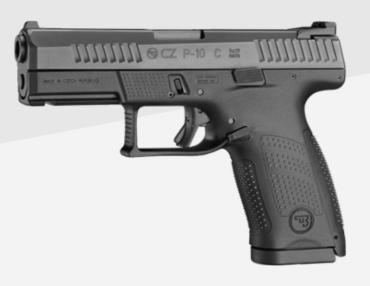

## CZ **P-10** C 9×19 NATO

#### 9×19 NATO | 15 (17)

Thanks to its downsized dimensions, innovative design and large firing capacity, this highly advanced and compact striker fired pistol is suitable for armed forces as well as personal concealed carry use. The P-10 C also has a reversible magazine release.