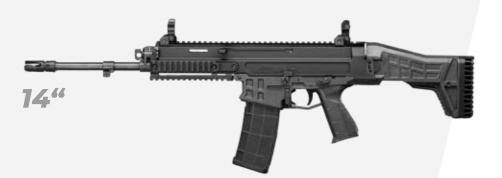

# CZ **807**

7,62×39 MM | 30 5,56×45 MM NATO | 30

The highlight of the development of the first generation of modern CZ assault rifles. This extremely reliable, durable and accurate model is one of the lightest in its category. Currently, it is available in 5.56×45 mm and 7.62×39 mm cartridges, both versions have a 408mm long barrel. Thanks to the simplicity of design, these low maintenance firearms can be used in direct service for long periods of time with minimum upkeep.

RUBBER BUTT PLATE

ROBUST AIRCRAFT GRADE HARD ALUMINUM RECEIVER WITH EXTREMELY RESISTANT

> FOLDING AND TELESCOPING STOCK

SIMPLE OPERATION AND FRIENDLY ERGONOMICS

EXCEPTIONAL LIGHT WEIGHT

DURABLE DESIGN

c

TWO CALIBER A VAILABILITY

4 ACCESSORY RAILS PER MIL-STD -1913

С

| MODEL        | CALIBRE         | MAGAZINE<br>CAPACITY | FRAME                      | BARREL<br>LENGTH<br>(MM) | OVERALL LENGTH<br>WITH STOCK FOLDED<br>/ UNFOLDED-EXTENDED (MM) | HEIGHT WITH<br>FOLDED SIGHTS<br>NO MAGAZINE (MM) | WIDTH<br>WITH UNFOLDED/<br>FOLDED STOCK (MM) | WEIGHT<br>WITHOUT<br>MAGAZINE (G) |  |
|--------------|-----------------|----------------------|----------------------------|--------------------------|-----------------------------------------------------------------|--------------------------------------------------|----------------------------------------------|-----------------------------------|--|
| CZ 807 - 16" | 5,56×45 MM NATO | 30                   | Aluminium alloy<br>7075 T6 | 408                      | 688/872-919 ± 10                                                | 202 ± 5                                          | 78/102 ± 5                                   | 3 135 ± 50                        |  |
| CZ 807 - 16" | 7,62×39 MM      | 30                   | Aluminium alloy<br>7075 T6 | 408                      | 688/872-919 ± 10                                                | 202 ± 5                                          | 78/102 ± 5                                   | 3 056 ± 50                        |  |