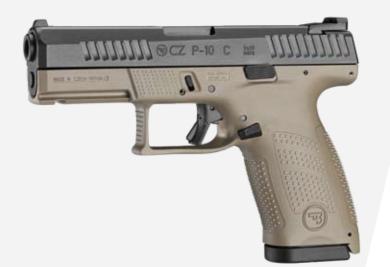

### CZ **P-10 C** FDE 9×19 NATO

#### 9×19 NATO | 15 (17)

This compact version of the popular P-10 Series offers shooters a standard tritium sight in the tactically-popular Flat Dark Earth color. Equipped with a reversible magazine release, this pistol also has an ergonomically-friendly adjustable grip thanks to three interchangeable backstraps to provide a near-custom fit for a variety of shooters.