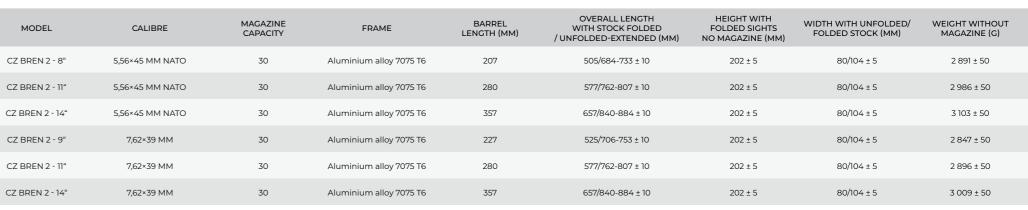

CZ military and law enforcement 2019 22-23

1100

The CZ BREN 2 model series is a modular weapons system offering a perfect comprehensive solution for all armed forces seeking a modern individual automatic firearm. The basic design of all the variants guarantees absolute reliability in any climatic conditions, constantly high accuracy and great user comfort.

5,56×45 MM NATO | 30

## CZ BREN 2

7,62×39 MM | 30

CZ CZ CZ CZ CZ

CZ E