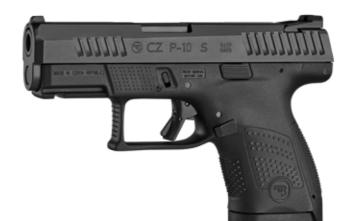

#### 9×19 NATO | 12 (14)

The CZ P-10 S's subcompact dimensions is ideal for concealed carry, making it a perfect model for personal defense or a back-up gun for armed forces personnel. Despite the smaller size, this pistol offers the same shooting comfort and user-friendliness as its full-sized version. It also still offers plenty of firepower with a standard 12-round 9×19mm magazine.