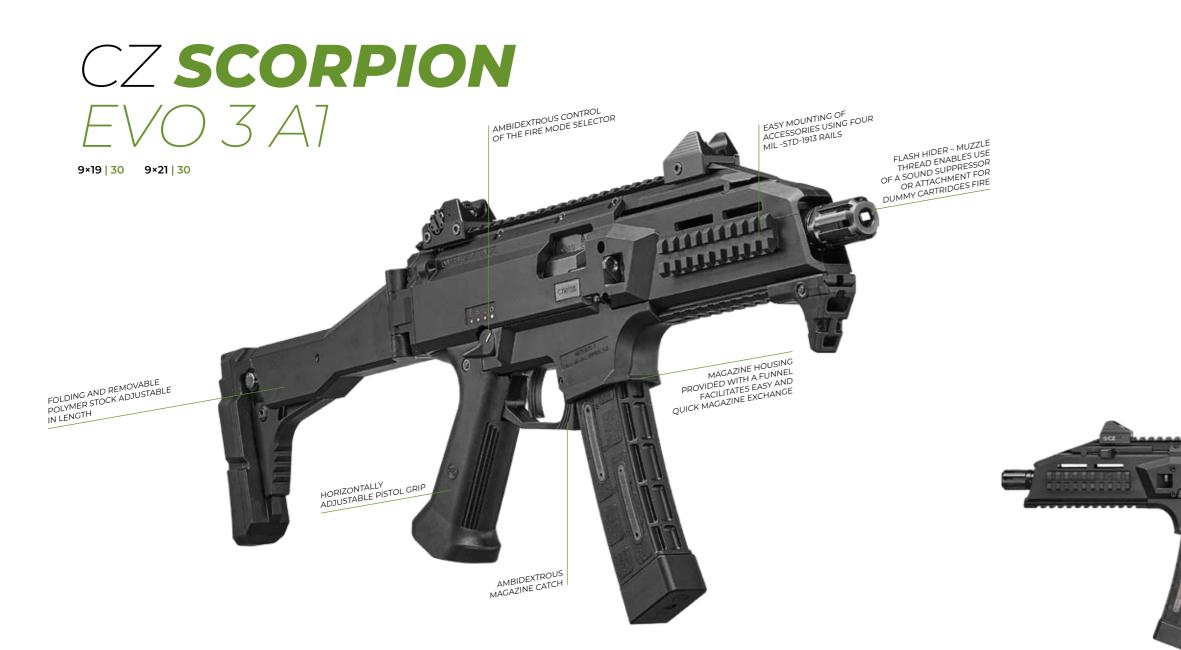

# **SUBMACHINE** GUNS

Today's armed forces are faced with a multitude of threats ideally suited for a modern-day submachine gun like CZ's SCORPION EVO 3 A1. Thanks to its outstanding build quality, proven capabilities, and competitive price, it is an ideal choice for operators who require a pistol cartridge firing firearm which can sustain controlled, short-burst accuracy during dynamic engagements to neutralize threats while minimizing collateral damage.

A light automatic firearm designed around our patented blowback design which combines a robust, dynamic slide with a removable trigger housing. The CZ SCORPION EVO 3 Al submachine gun possesses sophisticated ergonomics, extreme accuracy in all modes of fire and boasts globally combat-proven absolute reliability.