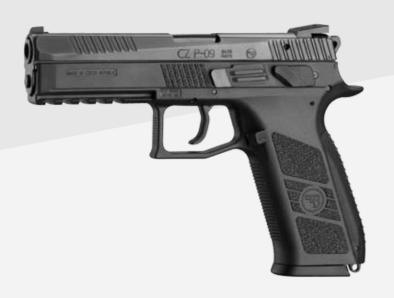

### CZ **P-09**

The CZ P-09 is an advanced polymerframed, high-capacity pistol developed for firearms professionals and self-defense. It was purposely designed with an emphasis on superb handling, shooting comfort, and good ergonomics while maximizing durability under the most demanding shooting conditions. Additionally, the P-09 is highly resistant to corrosion and mechanical damage. The Omega trigger mechanism allows users to easily replace the manual safety and decocking controls included in the package.

### CZ **P-09** 9×19 NATO

9×19 NATO | 19 9×21 | 19 .40 S&W | 15

The CZ P-09 is a high capacity service pistol designed to function with extreme reliability under the arduous conditions faced by today's armed forces in global combat environments.