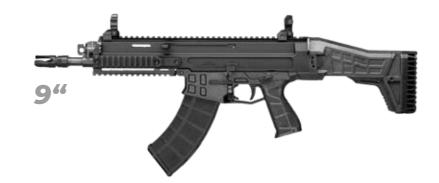

N BR battle rifle is available in the powerful 7.62×51mm NATO cartridge. The superb build quality, design, and reliability of all of our assault and battle rifles is the direct result of our firearms manufacturing capabilities and experience acquired from the input and feedback on our weapons from the world's toughest special units and armed forces from around the world.

CZ military and law enforcement 2019 22-23

1100



The CZ BREN 2 model series is a modular weapons system offering a perfect comprehensive solution for all armed forces seeking a modern individual automatic firearm. The basic design of all the variants guarantees absolute reliability in any climatic conditions, constantly high accuracy and great user comfort.



5,56×45 MM NATO | 30







## CZ BREN 2

7,62×39 MM | 30







CZ CZ CZ CZ CZ

CZ E

# CZBREN 2 BR

#### 7,62×51 MM NATO 25

A cutting-edge individual automatic weapon combining the best qualities of the successful CZ BREN 2 model series with the popular and powerful 7.62×51 NATO cartridge.

The result is a new generation light battle rifle, characterized by exceptional reliability, high accuracy, outstanding ergonomics and easy control. In comparison with other assault rifles chambered in 5.56×45 NATO or 7.62×39 cartridges, the CZ BREN 2 BR boasts a considerably longer effective range and greater downrange energy at the point of impact while adding little additional weight to the weapon.



| MODEL       | CALIBRE    | MAGAZINE<br>CAPACITY | FRAME                      | BARREL<br>LENGTH (MM) | OVERALL LENGTH<br>WITH STOCK FOLDED<br>/ UNFOLDED-E