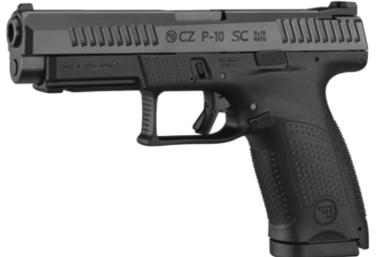

## CZ **P-10** C 9×19 NATO

#### 9×19 NATO | 15 (17)

Thanks to its downsized dimensions, innovative design and large firing capacity, this highly advanced and compact striker fired pistol is suitable for armed forces as well as personal concealed carry use. The P-10 C also has a reversible magazine release.