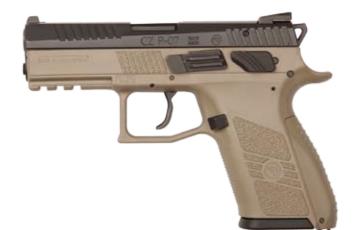

### CZ P-07 9×19 NATO

9×19 NATO | 15 (17) 9×21 | 15 (17) .380 AUTO | 15 .40 S&W | 12 (15)

A compact SA/DA pistol designed primarily for military and concealcarry situations, the P-07 is a pistol with an external hammer and durable polymer frame. This extremely popular model is remarkably accurate and reliable in all situations.

### CZ **P-07** FDE 9×19 NATO

9×19 NATO | 15 (17) 9×21 | 15 (17) .40 S&W | 12 (15)

An SA/DA compact variant with an external hammer, tritium sights and reinforced polymer frame in a popular tactical Flat Dark Earth color design. The P-07 FDE features an enlarged trigger guard for easy shooting while wearing tactical or cold-weather gloves and a MIL-STD-1913 mounting rail to allow the attachment of various mission-specific accessories.