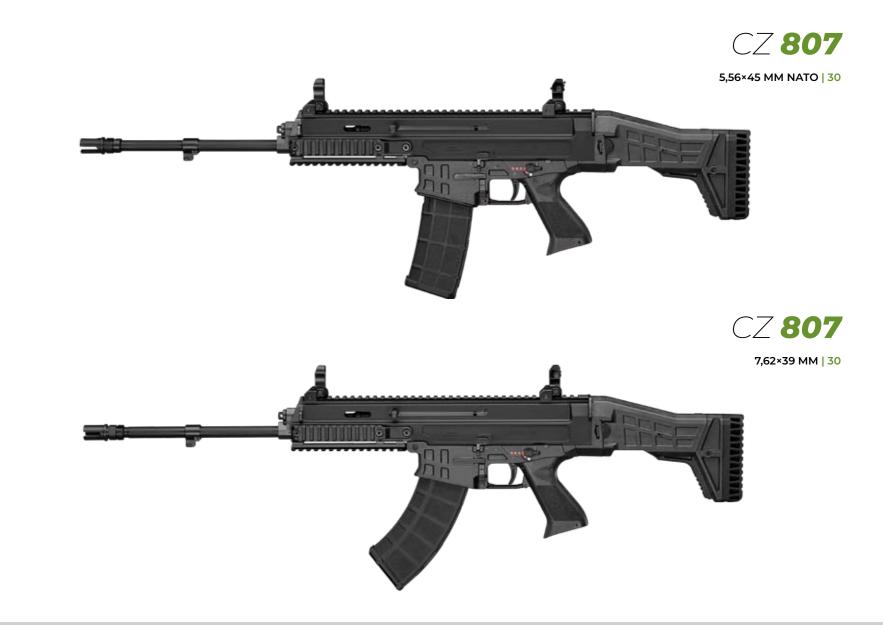

# CZ **807**

7,62×39 MM | 30 5,56×45 MM NATO | 30

The highlight of the development of the first generation of modern CZ assault rifles. This extremely reliable, durable and accurate model is one of the lightest in its category. Currently, it is available in 5.56×45 mm and 7.62×39 mm cartridges, both versions have a 408mm long barrel. Thanks to the simplicity of design, these low maintenance firearms can be used in direct service for long periods of time with minimum upkeep.

4 ACCESSORY RAILS PER MIL-STD -1913

С

| MODEL        | CALIBRE         | MAGAZINE<br>CAPACITY | FRAME                      | BARREL<br>LENGTH<br>(MM) | OVERALL LENGTH<br>WITH STOCK FOLDED<br>/ UNFOLDED-EXTENDED (MM) | HEIGHT WITH<br>FOLDED SIGHTS<br>NO MAGAZINE (MM) | WIDTH<br>WITH UNFOLDED/<br>FOLDED STOCK (MM) | WEIGHT<br>WITHOUT<br>MAGAZINE (G) |  |
|--------------|-----------------|----------------------|----------------------------|--------------------------|-----------------------------------------------------------------|--------------------------------------------------|----------------------------------------------|-----------------------------------|--|
| CZ 807 - 16" | 5,56×45 MM NATO | 30                   | Aluminium alloy<br>7075 T6 | 408                      | 688/872-919 ± 10                                                | 202 ± 5                                          | 78/102 ± 5                                   | 3 135 ± 50                        |  |
| CZ 807 - 16" | 7,62×39 MM      | 30                   | Aluminium alloy<br>7075 T6 | 408                      | 688/872-919 ± 10                                                | 202 ± 5                                          | 78/102 ± 5                                   | 3 056 ± 50                        |  |