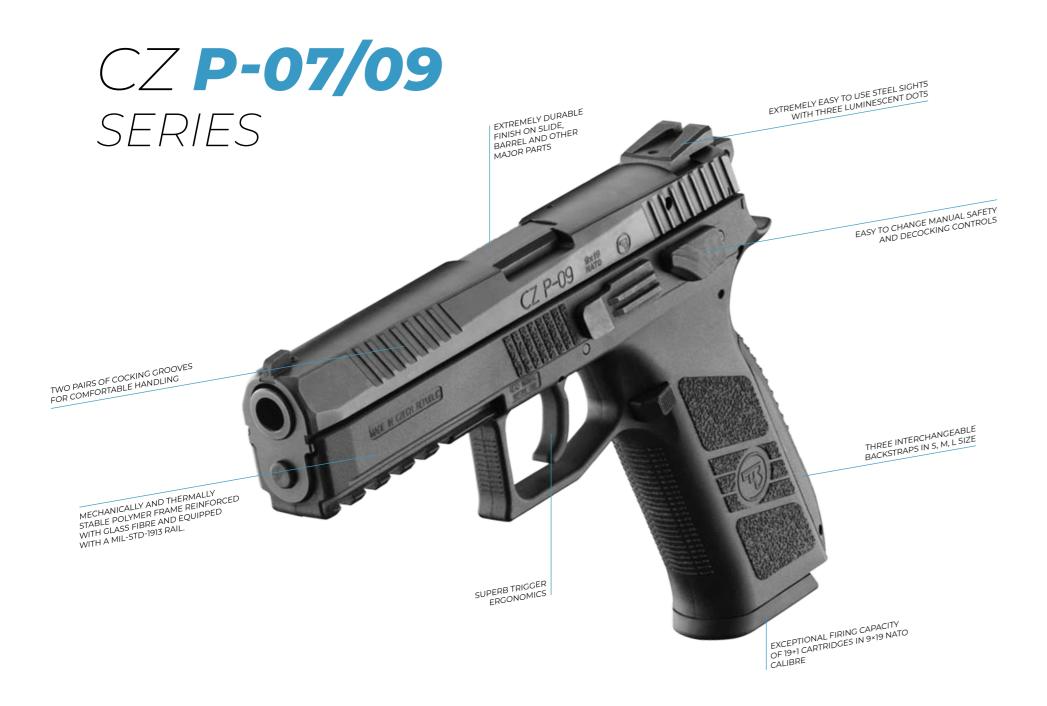

### CZ **P-09**

The CZ P-09 is an advanced polymerframed, high-capacity pistol developed for firearms professionals and self-defense. It was purposely designed with an emphasis on superb handling, shooting comfort, and good ergonomics while maximizing durability under the most demanding shooting conditions. Additionally, the P-09 is highly resistant to corrosion and mechanical damage. The Omega trigger mechanism allows users to easily replace the manual safety and decocking controls included in the package.

### CZ **P-09** 9×19 NATO

9×19 NATO | 19 9×21 | 19 .40 S&W | 15

The CZ P-09 is a high capacity service pistol designed to function with extreme reliability under the arduous conditions faced by today's armed forces in global combat environments.

#### 9×19 NATO | 19 9×21 | 19 .40 S&W | 15

Committed to keeping our customers equipped with the latest technologies, we updated our CZ P-09 lineup by offering a standard P-09 in the popular Flat Dark Earth color with tritium sights. The P-09 FDE comes with interchangeable backstraps which enable the users to effortlessly adjust the pistol's ergonomics according to their own preferences.